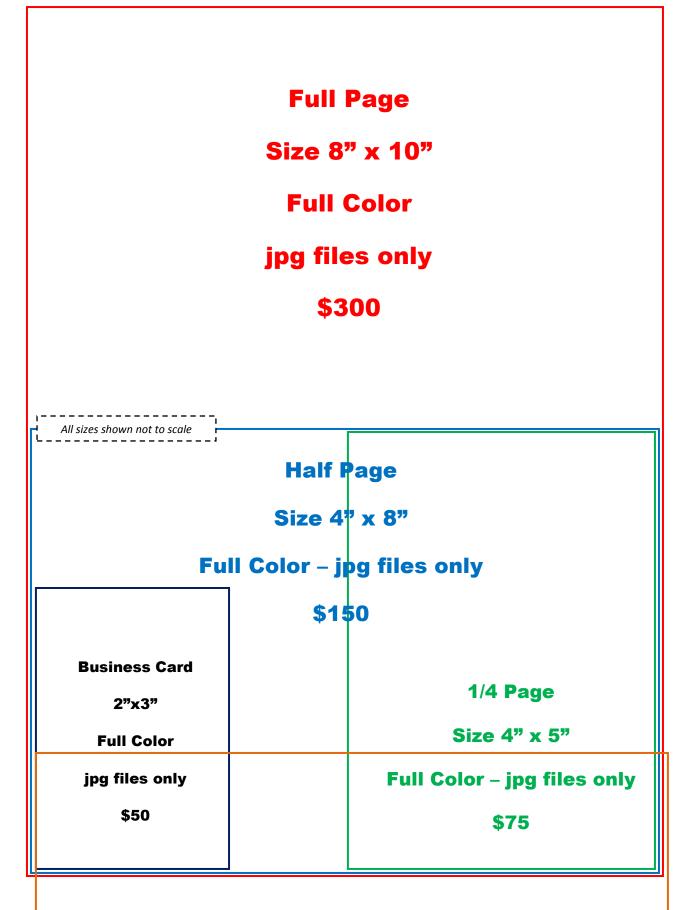

### **Advertising Levels**

| Throughout Book (REE | EA's Choice of Location & Placement)                                               |       |  |
|----------------------|------------------------------------------------------------------------------------|-------|--|
| Full Page            | 8"x 10" Full Color – jpg files only \$300                                          |       |  |
| Half Page            | 4"x 8" Full Color – jpg files only                                                 | \$150 |  |
| 14 Page              | 4"x 5" Full Color – jpg files only                                                 | \$75  |  |
| Business Card        | 2"x 3" or 3"x 2" Full Color – jpg only                                             | \$ 50 |  |
| Inside Front Cover   |                                                                                    |       |  |
| Full Page            | 8"x 10" Full Color – jpg files only                                                | \$450 |  |
| Half Page            | 4"x 8" Full Color – jpg files only<br>(only available if full pages are not taken) | \$300 |  |